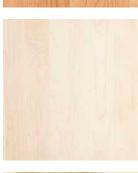

#### MAPLE

Predominately off-white in color, maple is a smooth, closed-grain wood that may contain shades of brown and pink. Other characteristics include occasional fine dark mineral streaks, small black knots or "bird's eye." Maple accepts a variety of stain colors, although a random "blotchy" pattern may occur with medium and dark stains that add to the character of this warm wood.