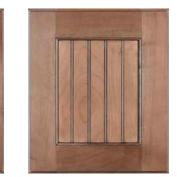

#### MISSION DOOR STYLES

The clean and crisp profiles of these doors make a simple statement. The combination of varying stile and rail widths in flat, solid or beaded panels are sure to complete the look that fits your style.

For details and codes on the specific offering of each door style please see page 14 and 15.

Townsend Flat смонр

Townsend Beaded

Woodland Flat C M O H P D H E R F K G S 5F (opt)

 C
 M
 0
 H
 P

 D
 H

 E
 R
 F
 K
 G