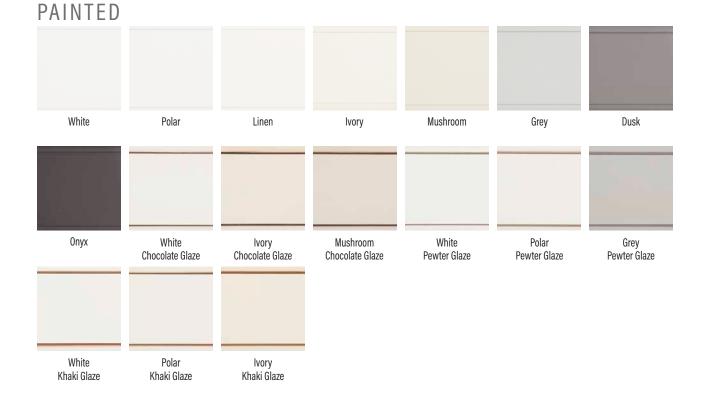

## PAINTED

Tinted varnishes give cabinets a "painted look" and are one of the hottest trends in cabinetry. Durability isn't an issue with tinted catalyzed varnish finishes since they are designed to hold up with today's lifestyles. Assembled with a combination of select hardwoods and MDF to minimize door and cabinet frame joint movement, homeowners should expect minor cracking of the painted finish in these areas and therefore items will not be replaced under warranty.