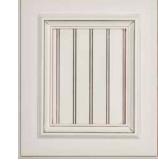

#### CLASSIC DOOR STYLES

A style that everyone can relate to. These classic door styles provide square and arched options. Whether your inspiration is of years gone by, or the latest the design world has to offer, these doors will complete the look of your dreams.

For details and codes on the specific offering of each door style please see page 14 and 15.

Square Solid

E R F K G

S 5S (opt)

С М О Н Р

E R F K G

 Square Beaded

 C
 M
 O
 H
 P