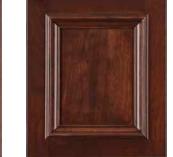

Cherry's natural color, while stunning from the beginning, continues to enrich as time

passes and is most apparent in clear or light stain finishes. Cherry is a multi-colored

deep reddish brown, while light areas will mellow to medium yellow and brown.

wood characterized by shades of red, white and brown. With time, darker tones will turn a