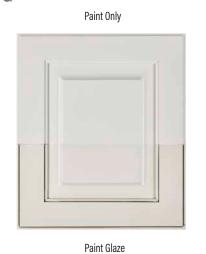

# GLAZING

Stain/Glaze

Pioneer offers a full-flood glaze and hand wipe option. Glaze will hang up and highlight specific features of each different door style. We advise viewing the specific door style with glaze that you select so that your expectations are understood and met when receiving your order.