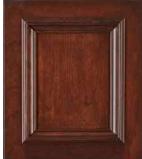

Cherry's natural color, while stunning from the beginning, continues to enrich as time

passes and is most apparent in clear or light stain finishes. Cherry is a multi-colored

deep reddish brown, while light areas will mellow to medium yellow and brown.

wood characterized by shades of red, white and brown. With time, darker tones will turn a