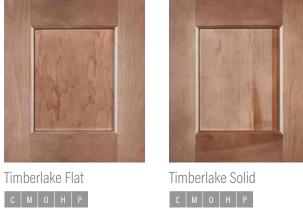

#### CLASSIC DOOR STYLES

A style that everyone can relate to. These classic door styles provide square and arched options. Whether your inspiration is of years gone by, or the latest the design world has to offer, these doors will complete the look of your dreams.

For details and codes on the specific offering of each door style please see page 14 and 15.

Square Solid

E R F K G

S 5S (opt)

С М О Н Р

E R F K G

 Square Beaded

 C
 M
 O
 H
 P