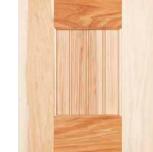

#### MISSION DOOR STYLES

The clean and crisp profiles of these doors make a simple statement. The combination of varying stile and rail widths in flat, solid or beaded panels are sure to complete the look that fits your style.

For details and codes on the specific offering of each door style please see page 14 and 15.

Townsend Flat смонр

Townsend Beaded

Woodland Flat C M O H P D H E R F K G S 5F (opt)

 C
 M
 0
 H
 P

 D
 H

 E
 R
 F
 K
 G