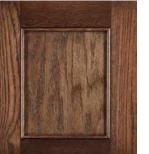

#### MISSION DOOR STYLES

The clean and crisp profiles of these doors make a simple statement. The combination of varying stile and rail widths in flat, solid or beaded panels are sure to complete the look that fits your style.

For details and codes on the specific offering of each door style please see page 14 and 15.

Townsend Flat смонр

Townsend Beaded

Woodland Flat C M O H P D H E R F K G S 5F (opt)

 C
 M
 0
 H
 P

 D
 H

 E
 R
 F
 K
 G