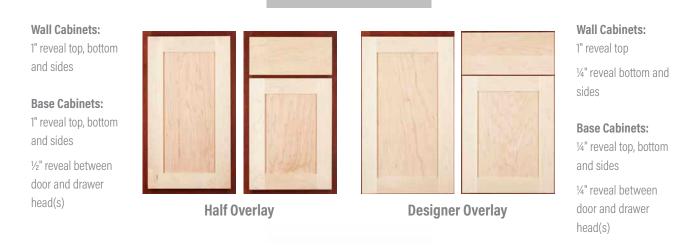

#### **OVERLAYS**

Pioneer offers five different options. Each wood species offers its own distinct grain pattern, texture and overall appearance.