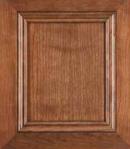

|

С М О Н Р

E R F K G

S 5S (opt)





When something truly unique is required, we've got just the look. While some limitations in wood species, overlay, profile and drawer head exist, the Specialty door styles provide the character to complete the room that truly is your own.

For details and codes on the specific offering of each door style please see page 14 and 15.





Fairfax Flat C M P E R F K G Fairfax Solid Berkley C M P C M P E R F K G E R F K G S 5S (opt)





Regency C M P E R F K G S 5R (opt)



Stratford Flat





Stratford Solid C M 0 P

S 5S (opt)







Sterling Solid C M O H P E R F K G S 5S (opt)



C M P

Profile N/A

D

5F



C M P

Profile N/A

D

5S





Madison Raised

| С    | М      | Р |
|------|--------|---|
|      |        |   |
| Prof | ile N/ | A |

5R







C M P

D

5S

Profile N/A







Melbourne Raised

C M P

Profile N/A

D

5R

| С | М | 0 | Н | Р |  |  |  |
|---|---|---|---|---|--|--|--|
| D |   |   |   |   |  |  |  |
| Е |   |   | Κ |   |  |  |  |
| S |   |   |   |   |  |  |  |

Monaco Flat C M P

Profile N/A

5F





Monaco Solid



Profile N/A

5S







5R





12

13



Melbourne Flat

C M P Profile N/A

D

5F



#### WOOD species

#### **OVERLAYS**

Pioneer offers five different options. Each wood species offers its own distinct grain pattern, texture and overall appearance.



## CHERRY



#### MAPLE

Predominately off-white in color, maple is a smooth, closed-grain wood that may contain shades of brown and pink. Other characteristics include occasional fine dark mineral streaks, small black knots or "bird's eye." Maple acce