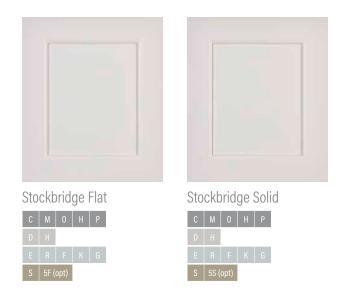

E R F K G

Washington Beaded

| С | М        | 0 | H | Р |
|---|----------|---|---|---|
| D | Н        |   |   |   |
| Ε | R        | F | K | G |
| S | 5B (opt) |   |   |   |

Truman Flat

| С | М        | 0 | Н |   |
|---|----------|---|---|---|
| D |          |   |   |   |
| Е | R        | F | Κ | G |
| S | 5F (opt) |   |   |   |