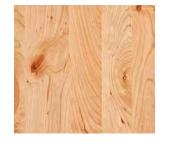

## HICKORY

Hickory is a very "wild" wood known for its wide variation in color that can range from white to dark brown with wormholes and black knots. A clear or light stain will maximize the color variations, while darker stain selections will give this wood distinguishing characteristics all its own.

#### HICKORY

CREATING YOUR PERSONAL LOOK

## KNOTTY

The knotty cabinetry option offers all of the natural characteristics of each wood species with the addition of knots, checks, mineral steaks and other unique features found in each wood.

Maple