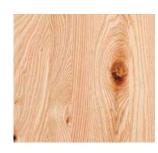

#### OAK

Oak offers depth in color from pink to white and light brown. In addition, green, yellow and even black color veins may appear as mineral streaks. Oak is also known for its wide and narrow grain patterns that are considered desirable qualities of this strong, open-grained American classic.