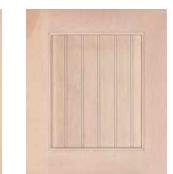

#### MISSION DOOR STYLES

The clean and crisp profiles of these doors make a simple statement. The combination of varying stile and rail widths in flat, solid or beaded panels are sure to complete the look that fits your style.

For details and codes on the specific offering of each door style please see page 14 and 15.

Townsend Flat смонр

Townsend Beaded

Woodland Flat C M O H P D H E R F K G S 5F (opt)

 C
 M
 0
 H
 P

 D
 H

 E
 R
 F
 K
 G