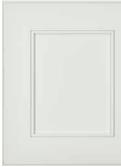

#### MISSION DOOR STYLES

The clean and crisp profiles of these doors make a simple statement. The combination of varying stile and rail widths in flat, solid or beaded panels are sure to complete the look that fits your style.

For details and codes on the specific offering of each door style please see page 14 and 15.

Townsend Flat смонр

Townsend Beaded

Woodland Flat C M O H P D H E R F K G S 5F (opt)

 C
 M
 0
 H
 P

 D
 H

 E
 R
 F
 K
 G