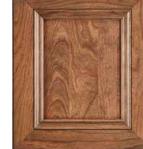

С М О Н Р

E R F K G

S 5S (opt)





When something truly unique is required, we've got just the look. While some limitations in wood species, overlay, profile and drawer head exist, the Specialty door styles provide the character to complete the room that truly is your own.

For details and codes on the specific offering of each door style please see page 14 and 15.





Fairfax Flat C M P E R F K G Fairfax Solid Berkley C M P C M P E R F K G E R F K G S 5S (opt)





Regency C M P E R F K G S 5R (opt)



Stratford Flat





Stratford Solid C M 0 P

S 5S (opt)







Sterling Solid C M O H P E R F K G S 5S (opt)



C M P

Profile N/A

D

5F



C M P

Profile N/A

D

5S





Madison Raised

| С    | М      | Р |
|------|--------|---|
|      |        |   |
| Prof | ile N/ | A |

5R







C M P

D

5S

Profile N/A







Melbourne Raised

C M P

Profile N/A

D

5R

| С | М | 0 | Н | Р |  |  |  |
|---|---|---|---|---|--|--|--|
| D |   |   |   |   |  |  |  |
| Е |   |   | Κ |   |  |  |  |
| S |   |   |   |   |  |  |  |

Monaco Flat C M P

Profile N/A

5F





Monaco Solid



Profile N/A

5S







5R





12

13



Melbourne Flat

C M P Profile N/A

D

5F



#### WOOD species

#### **OVERLAYS**

Pioneer offers five different options. Each wood species offers its own distinct grain pattern, texture and overall appearance.



## CHERRY



#### MAPLE

Predominately off-white in color, maple is a smooth, closed-grain wood that may contain shades of brown and pink. Other characteristics include occasional fine dark mineral streaks, small black knots or "bird's eye." Maple accept