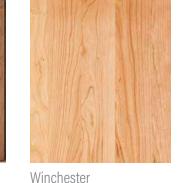

## CHERRY

Cherry's natural color, while stunning from the beginning, continues to enrich as time

passes and is most apparent in clear or light stain finishes. Cherry is a multi-colored

deep reddish brown, while light areas will mellow to medium yellow and brown.

wood characterized by shades of red, white and brown. With time, darker tones will turn a