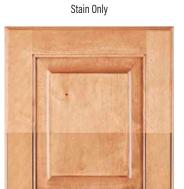

# GLAZING

Stain/Glaze

Pioneer offers a full-flood glaze and hand wipe option. Glaze will hang up and highlight specific features of each different door style. We advise viewing the specific door style with glaze that you select so that your expectations are understood and met when receiving your order.