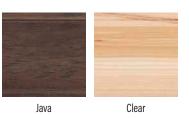

#### **OVERLAYS**

Pioneer offers five different options. Each wood species offers its own distinct grain pattern, texture and overall appearance.

#### MAPLE

Predominately off-white in color, maple is a smooth, closed-grain wood that may contain shades of brown and pink. Other characteristics include occasional fine dark mineral streaks, small black knots or "bird's eye." Maple accepts a variety of stain colors, although a random "blotchy" pattern may occur with medium and dark stains that add to the character of this warm wood.