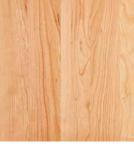

## CHERRY

Cherry's natural color, while stunning from the beginning, continues to enrich as time

passes and is most apparent in clear or light stain finishes. Cherry is a multi-colored

deep reddish brown, while light areas will mellow to medium yellow and brown.

wood characterized by shades of red, white and brown. With time, darker tones will turn a