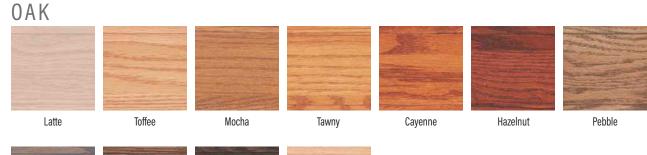

#### OAK

Oak offers depth in color from pink to white and light brown. In addition, green, yellow and even black color veins may appear as mineral streaks. Oak is also known for its wide and narrow grain patterns that are considered desirable qualities of this strong, open-grained American classic.