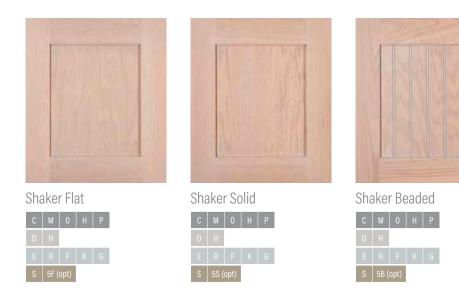

#### MISSION DOOR STYLES

The clean and crisp profiles of these doors make a simple statement. The combination of varying stile and rail widths in flat, solid or beaded panels are sure to complete the look that fits your style.

For details and codes on the specific offering of each door style please see page 14 and 15.

Townsend Flat смонр

Townsend Beaded

Woodland Flat C M O H P D H E R F K G S 5F (opt)

 C
 M
 0
 H
 P

 D
 H

 E
 R
 F
 K
 G

 S
 5S (opt)

Woodland Beaded

| С | М        | 0 | Н | Р |
|---|----------|---|---|---|
|   |          |   |   |   |
| E | R        | F | K | G |
| S | 5B (opt) |   |   |   |

E R F K G

S 5F (opt)

| С | M        | 0 | H | P |
|---|----------|---|---|---|
|   |          |   |   |   |
| Ε | R        | F | K | G |
| S | 5S (opt) |   |   |   |