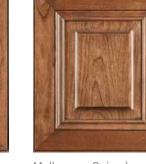

#### CLASSIC DOOR STYLES

A style that everyone can relate to. These classic door styles provide square and arched options. Whether your inspiration is of years gone by, or the latest the design world has to offer, these doors will complete the look of your dreams.

For details and codes on the specific offering of each door style please see page 14 and 15.

Square Solid

E R F K G

S 5S (opt)

С М О Н Р

E R F K G

 Square Beaded

 C
 M
 O
 H
 P