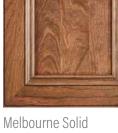

(opt)





When something truly unique is required, we've got just the look. While some limitations in wood species, overlay, profile and drawer head exist, the Specialty door styles provide the character to complete the room that truly is your own.

For details and codes on the specific offering of each door style please see page 14 and 15.





Fairfax Flat C M P E R F K G Fairfax Solid Berkley C M P C M P E R F K G E R F K G S 5S (opt)





Regency C M P E R F K G S 5R (opt)



Stratford Flat





Stratford Solid C M 0 P

S 5S (opt)







Sterling Solid C M O H P E R F K G S 5S (opt)



C M P

Profile N/A

D

5F



C M P

Profile N/A

D

5S





Madison Raised

| С    | М      | Р |
|------|--------|---|
|      |        |   |
| Prof | ile N/ | A |

5R







C M P

D

5S

Profile N/A







Melbourne Raised

C M P

Profile N/A

D

5R

| С | М | 0 | Н | Р |  |  |  |
|---|---|---|---|---|--|--|--|
| D |   |   |   |   |  |  |  |
| Е |   |   | Κ |   |  |  |  |
| S |   |   |   |   |  |  |  |

Monaco Flat C M P

Profile N/A

5F





Monaco Solid



Profile N/A

5S







5R





12

13



Melbourne Flat

C M P Profile N/A

D

5F



#### WOOD species

#### **OVERLAYS**

Pioneer offers five different options. Each wood species offers its own distinct grain pattern, texture and overall appearance.



## CHERRY



#### MAPLE

Predominately off-white in color, maple is a smooth, closed-grain wood that may contain shades of brown and pink. Other characteristics include occasional fine dark mineral streaks, small black knots or "bird's eye." Maple accepts a variety of stain colors,