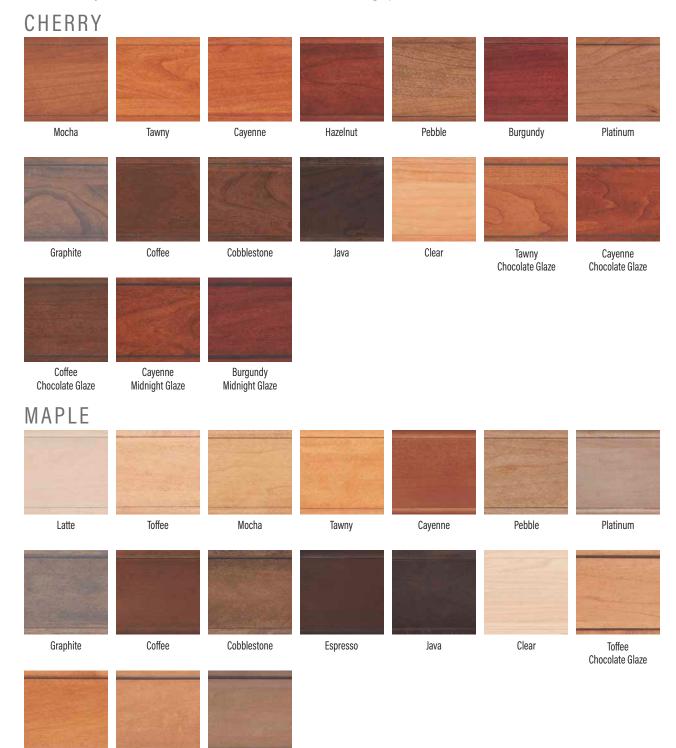

## CHERRY

Cherry's natural color, while stunning from the beginning, continues to enrich as time

passes and is most apparent in clear or light stain finishes. Cherry is a multi-colored

deep reddish brown, while light areas will mellow to medium yellow and brown.

wood characterized by shades of red, white and brown. With time, darker tones will turn a

#### MAPLE

Predominately off-white in color, maple is a smooth, closed-grain wood that may contain shades of brown and pink. Other characteristics include occasional fine dark mineral streaks, small black knots or "bird's eye." Maple accepts a variety of stain colors, although a random "blotchy" pattern may occur with medium and dark stains that add to the character of this warm wood.