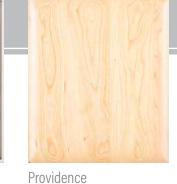

#### MAPLE

Predominately off-white in color, maple is a smooth, closed-grain wood that may contain shades of brown and pink. Other characteristics include occasional fine dark mineral streaks, small black knots or "bird's eye." Maple accepts a variety of stain colors, although a random "blotchy" pattern may occur with medium and dark stains that add to the character of this warm wood.