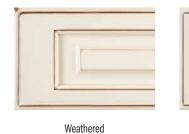

ranty.



# **PROFILES** Κ E R DRAWFR HEADS S - Slab 5F - 5 Piece Flat 5S - 5 Piece Solid

5R - 5 Piece Raised

#### FINISHES

To meet the needs of today's changing markets Pioneer has created an extensive selection of stains, paints and glazes. If you can't find something that works for you, please consult with your Pioneer dealer for our extensive custom finishing options.



Tawny

16 Chocolate Glaze

Tawny

Midnight Glaze

Platinum

Midnight Glaze



#### HICKORY













CREATING YOUR PERSONAL LOOK

## KNOTTY

The knotty cabinetry option offers all of the natural characteristics of each wood species with the addition of knots, checks, mineral steaks and other unique features found in each wood.





Maple

Distressed



0ak

Cherry

eny

Hickory

Antiqued

# FINISHING TECHNIQUES





Weathered, Distressed & Antiqued

# GLAZING



Stain/Glaze



Pioneer offers a full-flood glaze and hand wipe option. Glaze will hang up and highlight specific features of each different door style. We advise viewing the specific door style with glaze that you select so that your expectations are understood and met when receiving your order.













www.pioneercabinetry.net