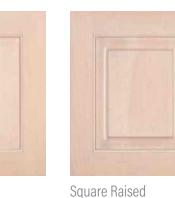

#### CLASSIC DOOR STYLES

A style that everyone can relate to. These classic door styles provide square and arched options. Whether your inspiration is of years gone by, or the latest the design world has to offer, these doors will complete the look of your dreams.

For details and codes on the specific offering of each door style please see page 14 and 15.

Square Solid

E R F K G

S 5S (opt)

С М О Н Р

E R F K G

 Square Beaded

 C
 M
 O
 H
 P